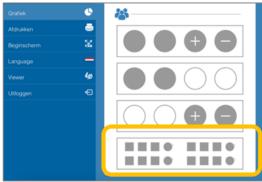

ts who have a broad profile or have the R score as first score.

In the grey part participants who have the R as first score are indicated with a R.

# 2. Displaying names beneath the diversity graph

Displaying the names in the diversity graph is optimised. The name of the participant is displayed beneath the graph. Furthermore, we added the complete logic sequence.





## 3. New view and print All individual profiles

As well as the view as the print for All individual profiles are improved significantly. From now on the complete profiles of the participants are shown, instead of only Logic and Rejection. To fit the new view on the print we changed it from portrait to landscape. The new papier is included with the new English and Dutch profile books.



### New icon in the graph menu:



#### New icon in the print menu:



Management Drives Netherlands B.V. Herenlaan 2 3701 AT The Netherlands T +31(0) 30 63 55 400 info@managementdrives.com www.managementdrives.com Rabobank NL38RAB00132487403 BIC RABONL2U BTW NL855924640.B01 KvK 64965236



# 4. Flag added on the print

All the profile prints will have a new flag. On an individual profile the flag indicates the language which the questionnaire is completed. You are still able to print the profile in the language of your preference.

| 15 July 2015 | Derick | Derick Josie Hill |       | * |
|--------------|--------|-------------------|-------|---|
| Log          | ic     | Reje              | ction |   |
| •            | •      |                   | •     |   |
|              |        |                   | •     |   |
| •