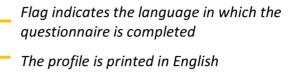

# 4. Flag added on the print

All the profile prints will have a new flag. On an individual profile the flag indicates the language which the questionnaire is completed. You are still able to print the profile in the language of your preference.

For the Group profile and All individual profiles, the flag indicates the language in which you are printing. There will not be a distinction between the languages in which the participants completed the questionnaires.