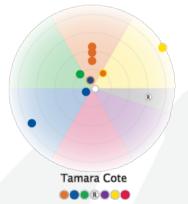

### 1. Colour-order diversity graph

There is a new colour order for the diversity graph. You may have seen it in the MD Pro and English profile book. The new version of the Viewer will have the new diversity graph also.

The colours are in accordance with the MD Matrix. The colours Yellow, Green and Orange, at the top of the matrix are also at the top of the graph. The colours Blue, Red and Purple are at the bottom. The graph is completed with the grey part for the participants who have a broad profile or have the R score as first score.

In the grey part participants who have the R as first score are indicated with a R.

# 2. Displaying names beneath the diversity graph

Displaying the names in the diversity graph is optimised. The name of the participant is displayed beneath the graph. Furthermore, we added the complete logic sequence.