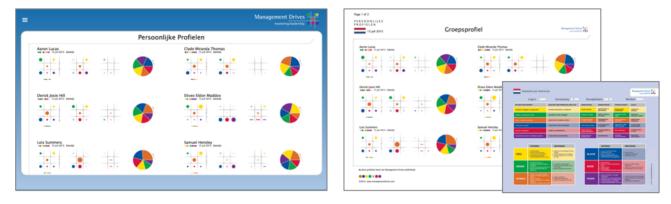

## 3. New view and print All individual profiles

As well as the view as the print for All individual profiles are improved significantly. From now on the complete profiles of the participants are shown, instead of only Logic and Rejection. To fit the new view on the print we changed it from portrait to landscape. The new papier is included with the new English and Dutch profile books.

# 4. Flag added on the print

All the profile prints will have a new flag. On an individual profile the flag indicates the language which the questionnaire is completed. You are still able to print the profile in the language of your preference.

For the Group profile and All individual profiles, the flag indicates the language in which you are printing. There will not be a distinction between the languages in which the participants completed the questionnaires.