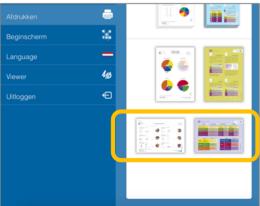

## 3. New view and print All individual profiles

As well as the view as the print for All individual profiles are improved significantly. From now on the complete profiles of the participants are shown, instead of only Logic and Rejection. To fit the new view on the print we changed it from portrait to landscape. The new papier is included with the new English and Dutch profile books.

#### New icon in the print menu:

Management Drives Netherlands B.V. Herenlaan 2 3701 AT The Netherlands T +31(0) 30 63 55 400 info@managementdrives.com www.managementdrives.com Rabobank NL38RAB00132487403 BIC RABONL2U BTW NL855924640.B01 KvK 64965236